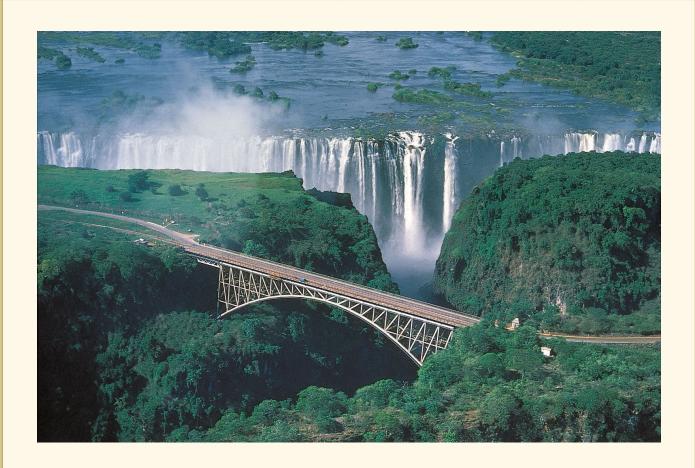

Breakfast is served at the hotel.

Depart the hotel to the rainforest for your guided walking tour of the Falls.

"Victoria Falls is billed as one of the world's greatest waterfalls," a friend of ours once wrote, "but, as a matter of fact, it's one of the world's greatest anythings." Mosi-oa-Tunya, "The Smoke That Roars," isn't the highest or the widest but it's inarguably the world's grandest and most booming waterfall, a large lake's worth of water flinging itself 360 feet straight down every minute of every day, right before our delighted eyes. As David Livingstone, the first outsider to encounter the Falls wrote, "scenes so lovely must have been gazed upon by angels in their flight."

Lunch is served at the Lookout Café Restaurant.

Optional 12 min Helicopter flight over the Victoria Falls available.

Depart for an authentic steam train experience with dinner served on-board. We head out to the iconic Victoria Falls bridge, with dinner served along the way. Savour the beautiful scenery against the setting sun, and a day's-end view of the magnificent falls.