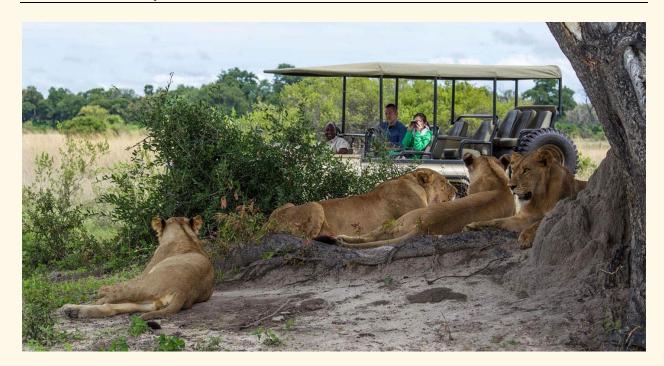

#### Day 5 - Chobe National Park

Home to the largest concentration of elephants in Africa, the Chobe National Park is one of Africa's leading wildlife destinations. The famous Chobe River, which forms the Park's northern boundary, provides a permanent source of water for the region's large animal populations.

Large herds of buffalo and zebra, prides of lion, leopard, giraffe, kudu, 450 species of birds and the elusive wild dog are just a few of the species that can be seen while on safari in Chobe.

Coffee, tea and biscuits are served at the Tea Station.