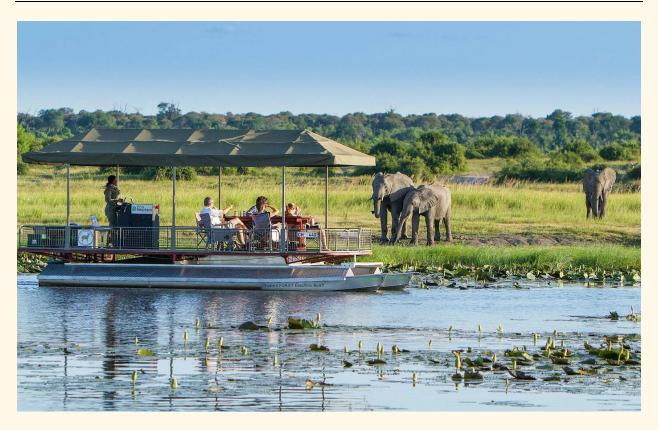

#### Day 5 - Chobe National Park

Home to the largest concentration of elephants in Africa, the Chobe National Park is one of Africa's leading wildlife destinations. The famous Chobe River, which forms the Park's northern boundary, provides a permanent source of water for the region's large animal populations.

Large herds of buffalo and zebra, prides of lion, leopard, giraffe, kudu, 450 species of birds and the elusive wild dog are just a few of the species that can be seen while on safari in Chobe.

Coffee, tea and biscuits are served at the Tea Station.