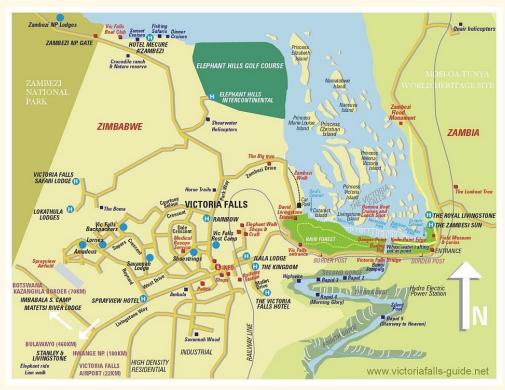

## Lodging: Victoria Falls

 $\Diamond$ 

**\$** 

 $\Diamond$ 

• • • • • • • • • • •

 $\Diamond$ 

 $\Diamond$ 

 $\diamond$ 

# Ilala Lodge

Ilala Lodge is a family-run hotel set in expansive gardens. This lodge borders the Victoria Falls National Park. The spray from the Victoria Falls can be seen from numerous places at the lodge.

Rooms are stylish and exude a calming sense of sophisticated old-world charm, with modern comfort.

The lodge offers a restaurant, pool bar and pool.

Allotment: 10 Deluxe rooms