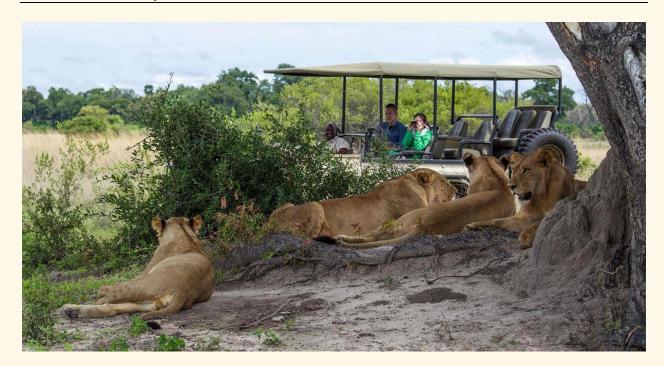

## Day 5 - Chobe National Park

Home to the largest concentration of elephants in Africa, the Chobe National Park is one of Africa's leading wildlife destinations. The famous Chobe River, which forms the Park's northern boundary, provides a permanent source of water for the region's large animal populations.

Large herds of buffalo and zebra, prides of lion, leopard, giraffe, kudu, 450 species of birds and the elusive wild dog are just a few of the species that can be seen while on safari in Chobe.

Coffee, tea and biscuits are served at the Tea Station.

Depart for a morning game viewing activity followed by breakfast.

Lunch is served at the lodge.

Afternoon tea is served before departing on your afternoon game activity.

Dinner and overnight at Chobe Game Lodge.