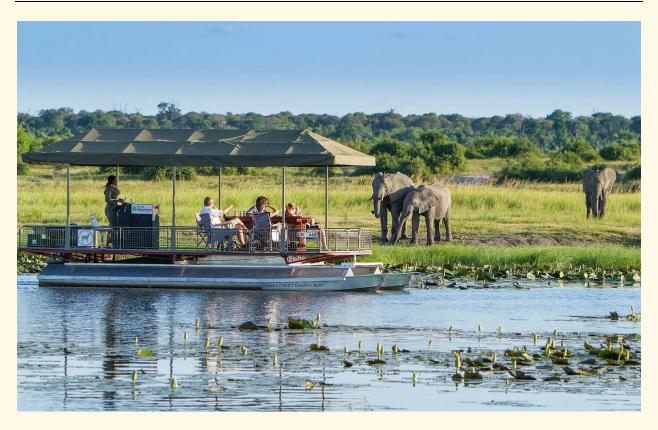

On arrival, we transfer from Victoria Falls Airport to the Ilala Lodge.

Lunch is served at the lodge.

Transfer by road from the hotel to the boat jetty for your sunset cruise along the Zambezi River. Snacks and refreshments will be served on board before returning to the hotel.