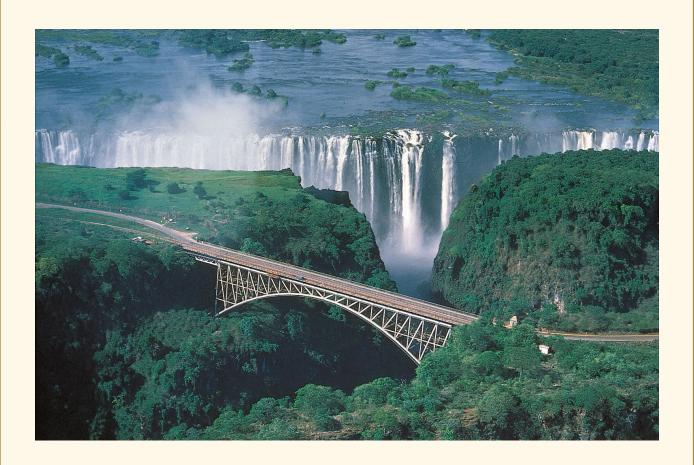

 $\Diamond$ 

 $\Diamond$ 

Day 3 – Victoria Falls

Breakfast is served at the hotel.

Depart the hotel to the rainforest for your guided walking tour of the Falls.

"Victoria Falls is billed as one of the world's greatest waterfalls," a friend of ours once wrote, "but, as a matter of fact, it's one of the world's greatest anythings." Mosi-oa-Tunya, "The Smoke That Roars," isn't the highest or the widest but it's inarguably the world's grandest and most booming waterfall, a large lake's worth of water flinging itself 360 feet straight down every minute of every day, right before our delighted eyes. As David Livingstone, the first outsider to encounter the Falls wrote, "scenes so lovely must have been gazed upon by angels in their flight."