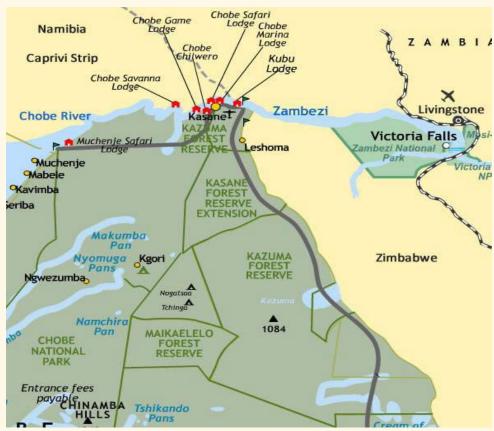

## Day 5 - Chobe National Park

Home to the largest concentration of elephants in Africa, the Chobe National Park is one of Africa's leading wildlife destinations. The famous Chobe River, which forms the Park's northern boundary, provides a permanent source of water for the region's large animal populations.

Large herds of buffalo and zebra, prides of lion, leopard, giraffe, kudu, 450 species of birds and the elusive wild dog are just a few of the species that can be seen while on safari in Chobe.

Coffee, tea and biscuits are served at the Tea Station.