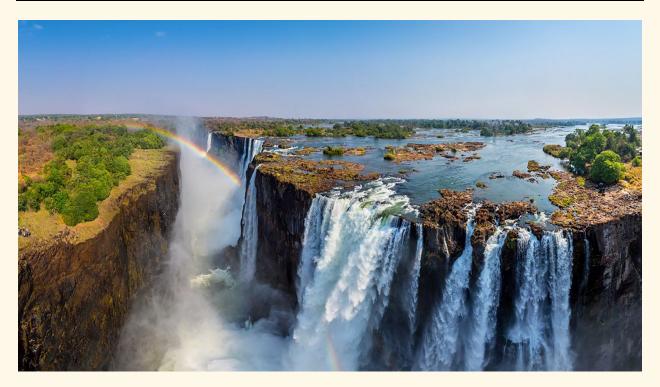

 $\Diamond$ 

 $\Diamond$ 

Day 3 – Victoria Falls

Breakfast is served at the hotel.

Depart the hotel to the rainforest for your guided walking tour of the Falls.

"Victoria Falls is billed as one of the world's greatest waterfalls," a friend of ours once wrote, "but, as a matter of fact, it's one of the world's greatest anythings." Mosi-oa-Tunya, "The Smoke That Roars," isn't the highest or the widest but it's inarguably the world's grandest and most booming waterfall, a large lake's worth of water flinging itself 360 feet straight down every minute of every day, right before our delighted eyes. As David Livingstone, the first outsider to encounter the Falls wrote, "scenes so lovely must have been gazed upon by angels in their flight."