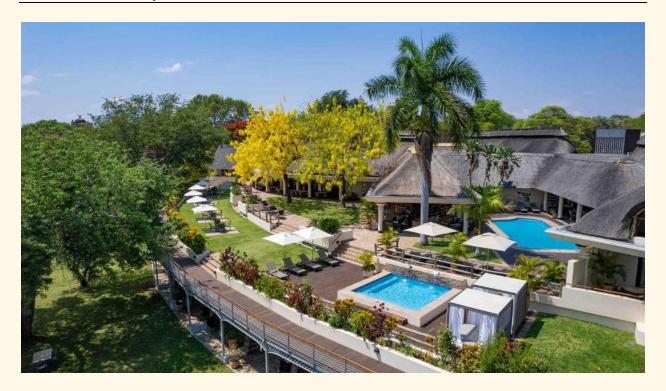

# Ilala Lodge

Ilala Lodge is a family-run hotel set in expansive gardens. This lodge borders the Victoria Falls National Park. The spray from the Victoria Falls can be seen from numerous places at the lodge.

Rooms are stylish and exude a calming sense of sophisticated old-world charm, with modern comfort.

The lodge offers a restaurant, pool bar and pool.

Allotment: 10 Deluxe rooms